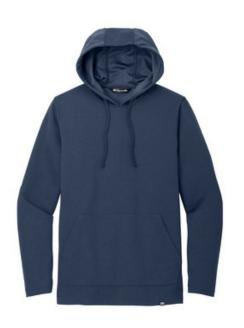

# TravisMathew Coveside Hoodie TM1MZ337

You've entered the ultimate comfort zone-and there's no going back. This incredibly soft, plush knit style is built for layering and it's just w hat you'd expect from TravisMathew.

- 6.5-ounce, 72/28 polyester/cotton
- Easy wash and wear
- 4-way stretch
- Wrinkle-resistant
- Three-panel hood with dyed-to-match draw cords
- Front pouch pocket
- TM logo w oven label at left hem